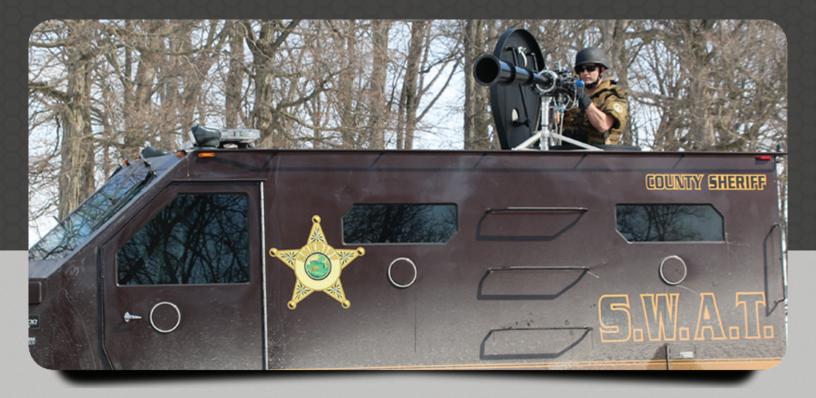

With the emitter head weighing only 25 lbs. (11.3 kg), the rugged, all metal construction is easily transported and withstands extreme maritime and desert environments.

Tripod or vehicle adaptable mounts allow for versitile integration into mobile platforms and fixed installations. Fuel consumables are commonly found and are readily available in nearly all geographic locations.

## Applications

- Military Security
- Pirate Deterrence
- Perimeter Protection
- Law Enforcement
- Riot & Crowd Control
- Border & Port Protection
- Area Denial