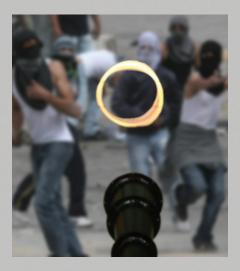

## **HyperPulse**<sup>TM</sup>

Truly a tool in a class all by itself, the HyperPulse<sup>™</sup> from Wattre Corporation sets the new standard for anti-riot and behavioral modification. The HyperPulse<sup>™</sup> is a three sensory non-lethal "flash, bang and push" platform designed to disorientate and neutralize your target.

Boastng an adjustable 150 -180+ dB output, the HyperPulse<sup>™</sup> is a powerful device platform that will enhance military and security personnel's response capabilities. User adjustable output level and firing rate allow for escalation of projected force deterence, meeting the needs of security personnel in varied applications.