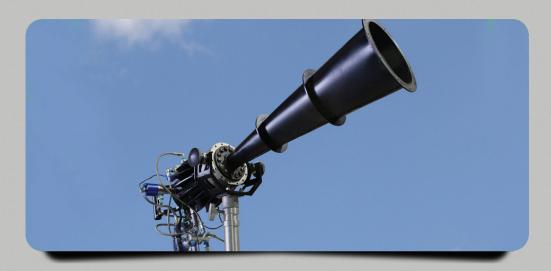

With the emitter head weighing only 25 lbs. (11.3 kg), the rugged, all metal construction is easily transported and withstands extreme maritime and desert environments.

Tripod or vehicle adaptable mounts allow for versitile integration into mobile platforms and fixed installations. Fuel consumables are commonly found and are readily available in nearly all geographic locations.

## Features

- 150 180+ dB adjustable Peak
  SPL Acoustic Output
- 1 10 Million Candela
- 50 -250 Newton Meters Tactile Punch, Non-Linear Force